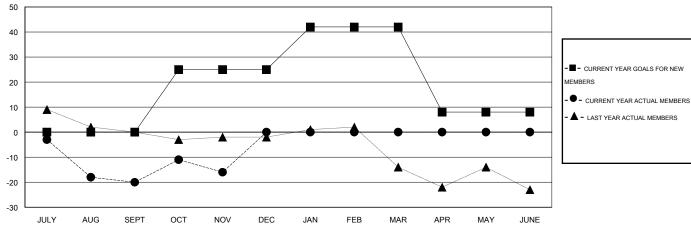

## GOALS AND ACTUAL MEMBERS CUMULATIVE

| DROPPED CLUBS: 1 |    | 30 CLUBS OF 72 ADDED 1 OR MORE NEW MEMBERS | GENDER DISTRIBUTION    |                |     |
|------------------|----|--------------------------------------------|------------------------|----------------|-----|
|                  |    |                                            | MALE                   | 2,035 (84.27%) |     |
|                  |    |                                            | FEMALE                 | 380 (15.73%)   |     |
| DROPPED MEMBERS  |    |                                            |                        |                |     |
| DECEASED         | 15 |                                            |                        |                |     |
| CLUB CANCELLED   | 0  | CLICK HERE FOR HEALTH                      | FAMILY UNIT MEMBERS    |                | 391 |
| OTHER            | 70 | ASSESSMENT DATA                            | HEAD OF HOUSEHOLD      |                | 194 |
| OTHER            |    |                                            | NON-HEAD OF HOUSEHOLD  |                | 197 |
| TOTAL            | 85 |                                            | I NON-ILAD OF HOUSEHOL | .D             | 107 |