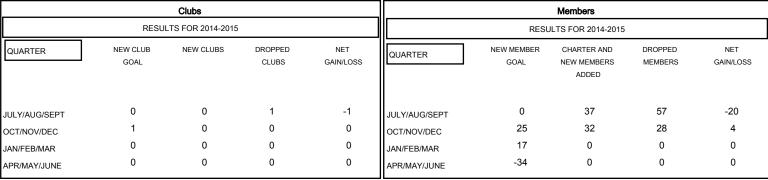

## GOALS AND ACTUAL MEMBERS CUMULATIVE

| DROPPED CLUBS: 1 |    | 30 CLUBS OF 72 ADDED 1 OR MORE NEW MEMBERS | GENDER DISTRIBUTION    |                |     |
|------------------|----|--------------------------------------------|------------------------|----------------|-----|
|                  |    |                                            | MALE                   | 2,035 (84.27%) |     |
|                  |    |                                            | FEMALE                 | 380 (15.73%)   |     |
| DROPPED MEMBERS  |    |                                            |                        |                |     |
| DECEASED         | 15 |                                            |                        |                |     |
| CLUB CANCELLED   | 0  | CLICK HERE FOR HEALTH                      | FAMILY UNIT MEMBERS    |                | 391 |
| OTHER            | 70 | ASSESSMENT DATA                            | HEAD OF HOUSEHOLD      |                | 194 |
| OTHER            |    |                                            | NON-HEAD OF HOUSEHOLD  |                | 197 |
| TOTAL            | 85 |                                            | I NON-ILAD OF HOUSEHOL | .D             | 107 |